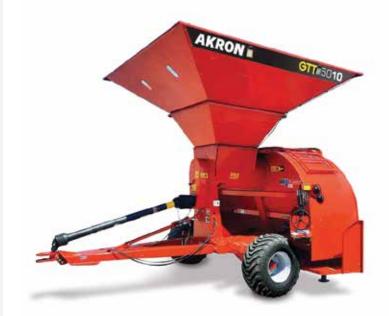

## **NEW FEATURES**

- 1400t/hr capacity, up by 55% on older models
- Hydraulic easy-lift cradle system one person operation
- · Hydraulic **easy-fit** bottom bag tray system
- Easy to operate and precise hydraulic brake system
- Tow bar hydraulic height adjustment
- · Highest capacity hopper on the market
- Easy transport without the need to change wheel position
- · High strength chassis and towbar design
- Flotation tyres

## **TECHNICAL SPECIFICATIONS**

| Bag tunnel (feet)                                   | 10            |
|-----------------------------------------------------|---------------|
| Auger tube diameter (mm)                            | 600           |
| Power Required Minimum (HP)                         | 75            |
| Brake System                                        | Hydraulic     |
| Pan                                                 | Hydraulic     |
| Easy Lift System                                    | Hydraulic     |
| High Flotation wTyres                               | 400/60 x 15.5 |
| Support leg to release tractor                      |               |
| Chain drive with automatic tensioner                |               |
| Extra short, 8mm thick, reinforced horizontal auger |               |
| Rubber flap that prevents grain spill               |               |