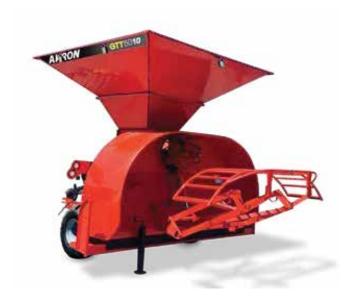

## **NEW FEATURES**

- 1400t/hr capacity, up by 55% on older models
- Hydraulic easy-lift cradle system one person operation
- · Hydraulic **easy-fit** bottom bag tray system
- Easy to operate and precise hydraulic brake system
- Tow bar hydraulic height adjustment
- · Highest capacity hopper on the market
- Easy transport without the need to change wheel position
- · High strength chassis and towbar design
- Flotation tyres

## **TECHNICAL SPECIFICATIONS**

| Bag tunnel (feet)                                   | 10            |
|-----------------------------------------------------|---------------|
| Auger tube diameter (mm)                            | 600           |
| Power Required Minimum (HP)                         | 75            |
| Brake System                                        | Hydraulic     |
| Pan                                                 | Hydraulic     |
| Easy Lift System                                    | Hydraulic     |
| High Flotation wTyres                               | 400/60 x 15.5 |
| Support leg to release tractor                      |               |
| Chain drive with automatic tensioner                |               |
| Extra short, 8mm thick, reinforced horizontal auger |               |
| Rubber flap that prevents grain spill               |               |