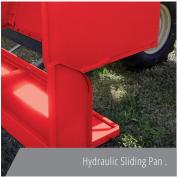

## E**9700**HE

9700HE AKRON

- Easy Lift Cradle System for bags up to 330 feet long. Minimized labor to install the bag. Reduced number of operators.
- Heavily reinforced horizontal auger.
- High capacity reception hopper.
- **Heavy-duty frame** built with shaped tubes and stamped sheet.
- **Transmission** through a chain and heat-treated gears.
- User-friendly mechanical height adjustment.
- Power required: 60 HP
- **Rubber flap** that prevents grain spillage.
- **Wheel configuration** that allows either to operate or transport the machine without any wheel position change.
- Tires: 7.50 x 16 (other options available).
- Electrostatic polyurethane paint.
- Hydraulic brake. Easy to adjust. Precise system.
- **Optional features:** 
  - Hydraulic Easy Lift.
  - Hydraulic Sliding Pan.
  - Hydraulic height adjustment.

### Our hydraulic features offer the simplest and fastest way to load bags!