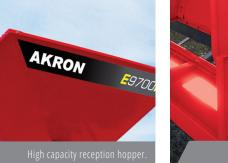

## E**9700**HE

9700HE AKRON

- Easy Lift Cradle System for bags up to 330 feet long. Minimized labor to install the bag. Reduced number of operators.
- Heavily reinforced horizontal auger.
- High capacity reception hopper.
- **Heavy-duty frame** built with shaped tubes and stamped sheet.
- **Transmission** through a chain and heat-treated gears.
- User-friendly mechanical height adjustment.
- Power required: 60 HP
- **Rubber flap** that prevents grain spillage.
- **Wheel configuration** that allows either to operate or transport the machine without any wheel position change.
- Tires: 7.50 x 16 (other options available).
- Electrostatic polyurethane paint.
- Hydraulic brake. Easy to adjust. Precise system.
- **Optional features:** 
  - Hydraulic Easy Lift.
  - Hydraulic Sliding Pan.
  - Hydraulic height adjustment.