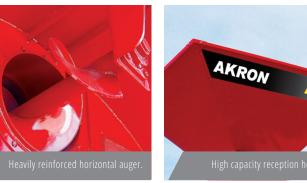

## E**9700**HE

9700HE AKRON

- Easy Lift Cradle System for bags up to 330 feet long. Minimized labor to install the bag. Reduced number of operators.
- Heavily reinforced horizontal auger.
- High capacity reception hopper.
- **Heavy-duty frame** built with shaped tubes and stamped sheet.
- **Transmission** through a chain and heat-treated gears.
- User-friendly mechanical height adjustment.
- Power required: 60 HP
- **Rubber flap** that prevents grain spillage.
- **Wheel configuration** that allows either to operate or transport the machine without any wheel position change.
- Tires: 7.50 x 16 (other options available).
- Electrostatic polyurethane paint.
- Hydraulic brake. Easy to adjust. Precise system.
- **Optional features:** 
  - Hydraulic Easy Lift.
  - Hydraulic Sliding Pan.
  - Hydraulic height adjustment.