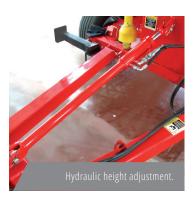

## E**9700**HE

9700HE AKRON

- Easy Lift Cradle System for bags up to 330 feet long. Minimized labor to install the bag. Reduced number of operators.
- Heavily reinforced horizontal auger.
- High capacity reception hopper.
- **Heavy-duty frame** built with shaped tubes and stamped sheet.
- **Transmission** through a chain and heat-treated gears.
- User-friendly mechanical height adjustment.
- Power required: 60 HP
- **Rubber flap** that prevents grain spillage.
- **Wheel configuration** that allows either to operate or transport the machine without any wheel position change.
- Tires: 7.50 x 16 (other options available).
- Electrostatic polyurethane paint.
- Hydraulic brake. Easy to adjust. Precise system.
- **Optional features:** 
  - Hydraulic Easy Lift.
  - Hydraulic Sliding Pan.
  - Hydraulic height adjustment.

### Our hydraulic features offer the simplest and fastest way to load bags!