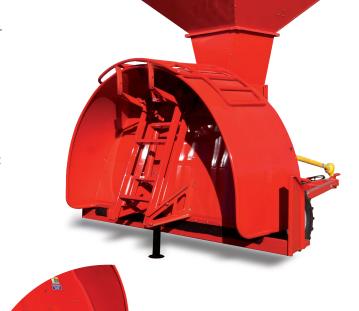

## E**9700**HE

9700HE AKRON

- Easy Lift Cradle System for bags up to 330 feet long. Minimized labor to install the bag. Reduced number of operators.
- Heavily reinforced horizontal auger.
- High capacity reception hopper.
- **Heavy-duty frame** built with shaped tubes and stamped sheet.
- **Transmission** through a chain and heat-treated gears.
- User-friendly mechanical height adjustment.
- Power required: 60 HP
- **Rubber flap** that prevents grain spillage.
- **Wheel configuration** that allows either to operate or transport the machine without any wheel position change.
- Tires: 7.50 x 16 (other options available).
- Electrostatic polyurethane paint.
- Hydraulic brake. Easy to adjust. Precise system.
- **Optional features:** 
  - Hydraulic Easy Lift.
  - Hydraulic Sliding Pan.
  - Hydraulic height adjustment.