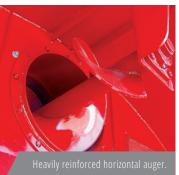

## E**9700**HE

9700HE AKRON

- Easy Lift Cradle System for bags up to 330 feet long. Minimized labor to install the bag. Reduced number of operators.
- Heavily reinforced horizontal auger.
- High capacity reception hopper.
- **Heavy-duty frame** built with shaped tubes and stamped sheet.
- **Transmission** through a chain and heat-treated gears.
- User-friendly mechanical height adjustment.
- Power required: 60 HP
- **Rubber flap** that prevents grain spillage.
- **Wheel configuration** that allows either to operate or transport the machine without any wheel position change.
- Tires: 7.50 x 16 (other options available).
- Electrostatic polyurethane paint.
- Hydraulic brake. Easy to adjust. Precise system.
- **Optional features:** 
  - Hydraulic Easy Lift.
  - Hydraulic Sliding Pan.
  - Hydraulic height adjustment.