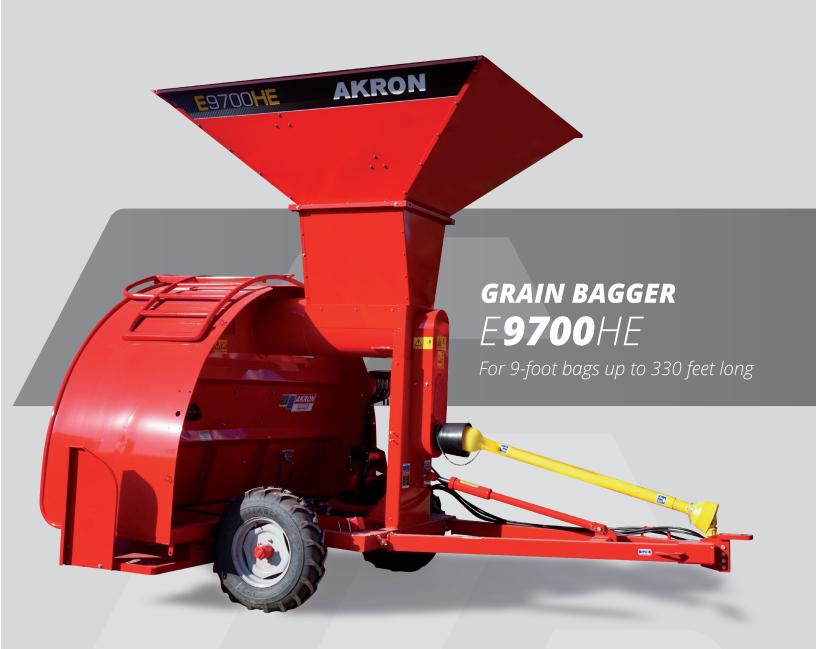

## E**9700**HE

9700HE AKRON

- Easy Lift Cradle System for bags up to 330 feet long. Minimized labor to install the bag. Reduced number of operators.
- Heavily reinforced horizontal auger.
- High capacity reception hopper.
- **Heavy-duty frame** built with shaped tubes and stamped sheet.
- **Transmission** through a chain and heat-treated gears.
- User-friendly mechanical height adjustment.
- Power required: 60 HP
- **Rubber flap** that prevents grain spillage.
- **Wheel configuration** that allows either to operate or transport the machine without any wheel position change.
- Tires: 7.50 x 16 (other options available).
- Electrostatic polyurethane paint.
- Hydraulic brake. Easy to adjust. Precise system.
- **Optional features:** 
  - Hydraulic Easy Lift.
  - Hydraulic Sliding Pan.
  - Hydraulic height adjustment.